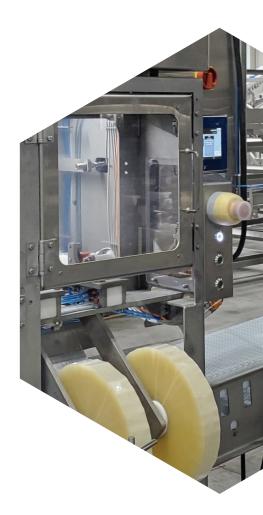

## Avoid the saddlepack slowdown: automate time-consuming taping.

Solve the bottleneck at the taping station. Increase your throughput by reducing manual labor and increasing efficiency at a key moment in your line. If you've been told it can't be automated, you haven't seen the Fremont Automation Saddlepack Taper.

### **Relieve production bottlenecks with the Saddlepack Taper**

Easy to operate and maintain, you'll maximize up-time with this innovative, patent-pending equipment.

## Keep your packages moving

Our saddlepack taper runs up to 20 packages per minute and can run in bypass mode if another product is on the line.

## Fit your unique taping application

Our customizable design accommodates multiple taping applications based on your packaging needs.