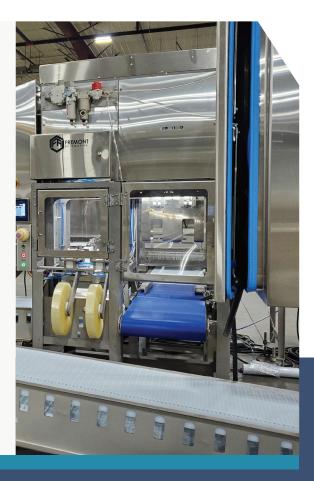

## Avoid the saddlepack slowdown: automate time-consuming taping.

Solve the bottleneck at the taping station. Increase your throughput by reducing manual labor and increasing efficiency at a key moment in your line. If you've been told it can't be automated, you haven't seen the Fremont Automation Saddlepack Taper.

### **Relieve production bottlenecks with the Saddlepack Taper**

Easy to operate and maintain, you'll maximize up-time with this innovative, patent-pending equipment.

## Keep your packages moving

Our saddlepack taper runs up to 20 packages per minute and can run in bypass mode if another product is on the line.

## Fit your unique taping application

Our customizable design accommodates multiple taping applications based on your packaging needs.

## Designed to fit your floorplan

The compact footprint and modular design make installation and maintenance easy. You'll have service and support after installation to make sure everything runs as planned.